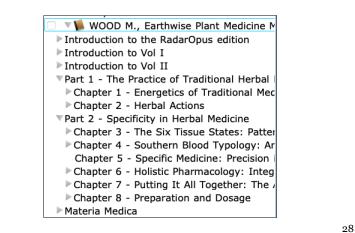

### Earthwise Herbal Repertory and Materia Medica

Matthew Wood

Clinically verified mother tincture/low potency plant remedy guide.

Plant knowledge at your fingertips with powerful RadarOpus Analysis tools

Match the tissue states to the organs for the exact organ prescribing.

*The Earthwise Herbal* is organized around the concept that each plant has an innate intelligence or <u>core "essence"</u> as the ancients would have said, binding together the disparate properties and uses into a meaningful and logical or intuitive whole. The compounds in the plant, its appearance, growth habit, ecological niche, and medicinal properties are united by this common personality, intelligence, or essence.... This approach is thus set upon a holistic foundation.

### Preparation and dosage

Internal use: homeopathic or flower essence. Tincture: 5–15 drops (Fyfe), 20 drops adult dose, twice a day (de Vries). Long-term use advisable (John Scudder, Jan de Vries). External use: salve, ointment, cream.

#### Cautions

Cautions for those on blood thinning drugs. Not to be used internally in large doses.

### Literature

Traditional, Edward Bach (2), J. Compton Burnett, Matthew Wood (2-confirmed, 4, 9, 12), William Boericke (1), John Scudder (1, 3, 5, 6, 8, 11, 14), John William Fyfe (7), David Winston (13), modern research (10).