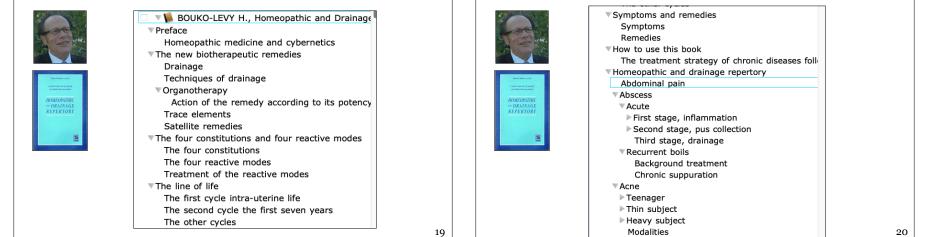

### Homeopathic Drainage Repertory

Michael Bouko Levy

Earthwise Herbal Repertory and Materia Medica Matthew Wood

**Repertory of Homeopathy and Homotoxicology** Ivo Bianchi

HOMEOPATHIC ---- DRAINAGE REPERTORY

# **Homeopathic Drainage Repertory**

Michael Bouko Levy

"In the past one hundred years, environmental, nutritional, and chemical stresses have changed and the sensitivity of the patient has increased while the strength of their immune system has declined.

18

| The second second                                               | Search using WORDS & Advanced                                                                                                                                                                                                                                                                                                                                                                                                                                                                                                                                                                                                                                                                                                                                                                                                                                                                                                                                                                                                                                                                                                                                                                                                                                                                                                                                                                                                                                                                                                                                                                                                                                                                                                                                                                                                                                                                                                                                                                                                                                                                                                 |  |
|-----------------------------------------------------------------|-------------------------------------------------------------------------------------------------------------------------------------------------------------------------------------------------------------------------------------------------------------------------------------------------------------------------------------------------------------------------------------------------------------------------------------------------------------------------------------------------------------------------------------------------------------------------------------------------------------------------------------------------------------------------------------------------------------------------------------------------------------------------------------------------------------------------------------------------------------------------------------------------------------------------------------------------------------------------------------------------------------------------------------------------------------------------------------------------------------------------------------------------------------------------------------------------------------------------------------------------------------------------------------------------------------------------------------------------------------------------------------------------------------------------------------------------------------------------------------------------------------------------------------------------------------------------------------------------------------------------------------------------------------------------------------------------------------------------------------------------------------------------------------------------------------------------------------------------------------------------------------------------------------------------------------------------------------------------------------------------------------------------------------------------------------------------------------------------------------------------------|--|
|                                                                 | Search Mode State |  |
|                                                                 | DSearch Words in English DRemedies Dramilies Cases, chapters, pathologies etc.                                                                                                                                                                                                                                                                                                                                                                                                                                                                                                                                                                                                                                                                                                                                                                                                                                                                                                                                                                                                                                                                                                                                                                                                                                                                                                                                                                                                                                                                                                                                                                                                                                                                                                                                                                                                                                                                                                                                                                                                                                                |  |
| Middl K. Banks Long, ND                                         | Image: Selendula     Image: Selendua     Image: Selendula     Image: Selendula                                                                                                                                                                                                                                                                                                                                                                                                                                                                                                                                                                                                                                                |  |
| A paide to take saw of yourself<br>your family and your pairon. | ✓ • ×                                                                                                                                                                                                                                                                                                                                                                                                                                                                                                                                                                                                                                                                                                                                                                                                                                                                                                                                                                                                                                                                                                                                                                                                                                                                                                                                                                                                                                                                                                                                                                                                                                                                                                                                                                                                                                                                                                                                                                                                                                                                                                                         |  |
| HOMEOPATHIC                                                     | Open special characters (Alt + F10) View all documents in one list View the summary View NON RELIABLE for this pair of word                                                                                                                                                                                                                                                                                                                                                                                                                                                                                                                                                                                                                                                                                                                                                                                                                                                                                                                                                                                                                                                                                                                                                                                                                                                                                                                                                                                                                                                                                                                                                                                                                                                                                                                                                                                                                                                                                                                                                                                                   |  |
| # DRAINAGE                                                      | calendula - 23 BOUKO-LEVY H., Homeopathic and Drainage Repertory (bkl1) ×                                                                                                                                                                                                                                                                                                                                                                                                                                                                                                                                                                                                                                                                                                                                                                                                                                                                                                                                                                                                                                                                                                                                                                                                                                                                                                                                                                                                                                                                                                                                                                                                                                                                                                                                                                                                                                                                                                                                                                                                                                                     |  |
| REPERTORY                                                       | Homeopathic and drainage repertory - Abscess - Acute - First stage, inflammation - Local                                                                                                                                                                                                                                                                                                                                                                                                                                                                                                                                                                                                                                                                                                                                                                                                                                                                                                                                                                                                                                                                                                                                                                                                                                                                                                                                                                                                                                                                                                                                                                                                                                                                                                                                                                                                                                                                                                                                                                                                                                      |  |
|                                                                 | treatment                                                                                                                                                                                                                                                                                                                                                                                                                                                                                                                                                                                                                                                                                                                                                                                                                                                                                                                                                                                                                                                                                                                                                                                                                                                                                                                                                                                                                                                                                                                                                                                                                                                                                                                                                                                                                                                                                                                                                                                                                                                                                                                     |  |
| -                                                               | BOUKO-LEVY Homeopathic and Drainage Repertory                                                                                                                                                                                                                                                                                                                                                                                                                                                                                                                                                                                                                                                                                                                                                                                                                                                                                                                                                                                                                                                                                                                                                                                                                                                                                                                                                                                                                                                                                                                                                                                                                                                                                                                                                                                                                                                                                                                                                                                                                                                                                 |  |
| 5                                                               | Image: Image: Second   |  |
|                                                                 | • CALENDULA M.T.:                                                                                                                                                                                                                                                                                                                                                                                                                                                                                                                                                                                                                                                                                                                                                                                                                                                                                                                                                                                                                                                                                                                                                                                                                                                                                                                                                                                                                                                                                                                                                                                                                                                                                                                                                                                                                                                                                                                                                                                                                                                                                                             |  |
|                                                                 |                                                                                                                                                                                                                                                                                                                                                                                                                                                                                                                                                                                                                                                                                                                                                                                                                                                                                                                                                                                                                                                                                                                                                                                                                                                                                                                                                                                                                                                                                                                                                                                                                                                                                                                                                                                                                                                                                                                                                                                                                                                                                                                               |  |
|                                                                 | • CALENDULA M.T. ointment:                                                                                                                                                                                                                                                                                                                                                                                                                                                                                                                                                                                                                                                                                                                                                                                                                                                                                                                                                                                                                                                                                                                                                                                                                                                                                                                                                                                                                                                                                                                                                                                                                                                                                                                                                                                                                                                                                                                                                                                                                                                                                                    |  |
|                                                                 | CALENDULA M.T. ointment:                                                                                                                                                                                                                                                                                                                                                                                                                                                                                                                                                                                                                                                                                                                                                                                                                                                                                                                                                                                                                                                                                                                                                                                                                                                                                                                                                                                                                                                                                                                                                                                                                                                                                                                                                                                                                                                                                                                                                                                                                                                                                                      |  |
|                                                                 | • CALENDULA / ECHINACEA / PLANTAGO MAJOR / a.a. p. M.T.:                                                                                                                                                                                                                                                                                                                                                                                                                                                                                                                                                                                                                                                                                                                                                                                                                                                                                                                                                                                                                                                                                                                                                                                                                                                                                                                                                                                                                                                                                                                                                                                                                                                                                                                                                                                                                                                                                                                                                                                                                                                                      |  |
|                                                                 |                                                                                                                                                                                                                                                                                                                                                                                                                                                                                                                                                                                                                                                                                                                                                                                                                                                                                                                                                                                                                                                                                                                                                                                                                                                                                                                                                                                                                                                                                                                                                                                                                                                                                                                                                                                                                                                                                                                                                                                                                                                                                                                               |  |
|                                                                 | CALENDULA / ECHINACEA / PLANTAGO MAJOR / a.a. p. M.T.:     The personal hygiene must be kept up by repeated warm baths followed by an                                                                                                                                                                                                                                                                                                                                                                                                                                                                                                                                                                                                                                                                                                                                                                                                                                                                                                                                                                                                                                                                                                                                                                                                                                                                                                                                                                                                                                                                                                                                                                                                                                                                                                                                                                                                                                                                                                                                                                                         |  |
|                                                                 | CALENDULA / ECHINACEA / PLANTAGO MAJOR / a.a. p. M.T.:     The personal hygiene must be kept up by repeated warm baths followed by an intense powdering with CALENDULA talcum.:     • CALENDULA / PHYTOLACCA / PLANTAGO MAJOR / a.a. p. M.T.:                                                                                                                                                                                                                                                                                                                                                                                                                                                                                                                                                                                                                                                                                                                                                                                                                                                                                                                                                                                                                                                                                                                                                                                                                                                                                                                                                                                                                                                                                                                                                                                                                                                                                                                                                                                                                                                                                 |  |
|                                                                 | CALENDULA / ECHINACEA / PLANTAGO MAJOR / a.a. p. M.T.:     The personal hygiene must be kept up by repeated warm baths followed by an intense powdering with CALENDULA talcum.:     CALENDULA / PHYTOLACCA / PLANTAGO MAJOR / a.a. p. M.T.:     with infection : CALENDULA ointment:                                                                                                                                                                                                                                                                                                                                                                                                                                                                                                                                                                                                                                                                                                                                                                                                                                                                                                                                                                                                                                                                                                                                                                                                                                                                                                                                                                                                                                                                                                                                                                                                                                                                                                                                                                                                                                          |  |
|                                                                 | CALENDULA / ECHINACEA / PLANTAGO MAJOR / a.a. p. M.T.:     The personal hygiene must be kept up by repeated warm baths followed by an intense powdering with CALENDULA talcum.:     • CALENDULA / PHYTOLACCA / PLANTAGO MAJOR / a.a. p. M.T.:                                                                                                                                                                                                                                                                                                                                                                                                                                                                                                                                                                                                                                                                                                                                                                                                                                                                                                                                                                                                                                                                                                                                                                                                                                                                                                                                                                                                                                                                                                                                                                                                                                                                                                                                                                                                                                                                                 |  |