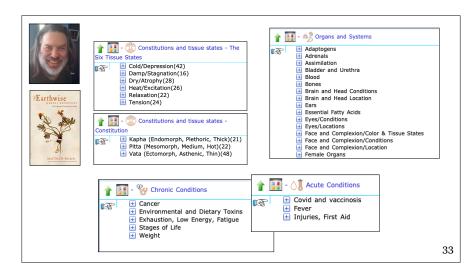

#### Materia Medica - Aesculus hippocastanum

### Preparation and dosage

Internal use: homeopathic or flower essence. Tincture: 5–15 drops (Fyfe), 20 drops adult dose, twice a day (de Vries). Long-term use advisable (John Scudder, Jan de Vries). External use: salve, ointment, cream.

#### Cautions

Cautions for those on blood thinning drugs. Not to be used internally in large doses.

### Literature

Traditional, Edward Bach (2), J. Compton Burnett, Matthew Wood (2-confirmed, 4, 9, 12), William Boericke (1), John Scudder (1, 3, 5, 6, 8, 11, 14), John William Fyfe (7), David Winston (13), modern research (10).