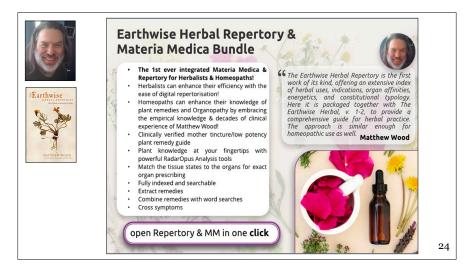

# **Earthwise Herbal Repertory and Materia Medica** Matthew Wood

23

Homeopaths can enhance our knowledge of plant remedies and Organopathy by embracing the empirical knowledge & decades of clinical experience of Matthew Wood!

### Earthwise Herbal Repertory and Materia Medica

Matthew Wood

Clinically verified mother tincture/low potency plant remedy guide.

Plant knowledge at your fingertips with powerful RadarOpus Analysis tools

Match the tissue states to the organs for the exact organ prescribing.

*The Earthwise Herbal* is organized around the concept that each plant has an innate intelligence or <u>core "essence"</u> as the ancients would have said, binding together the disparate properties and uses into a meaningful and logical or intuitive whole. The compounds in the plant, its appearance, growth habit, ecological niche, and medicinal properties are united by this common personality, intelligence, or essence.... This approach is thus set upon a holistic foundation.