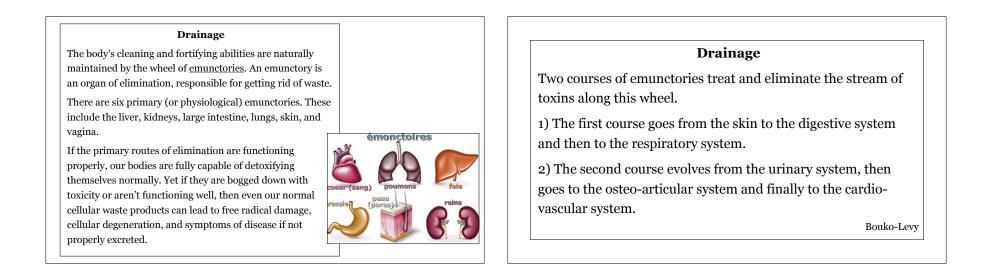

"...used for prolonged courses of treatment, usually for a minimum of 2 months each

It is important to alternate the different plants according to the rhythm of seasons vascular plants should be given in the Summer and rheumatic plants in the Winter, liver detoxifying plants in the Spring and kidney detoxifying plants in the Fall." Bouko-Levy