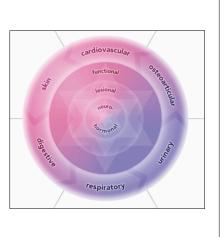

**Repertory of Homeopathy and Homotoxicology** Ivo Bianchi

It divides the repertory into chapters of physiological importance that follow a system elected by Bianchi, related to his view on homotoxicology.