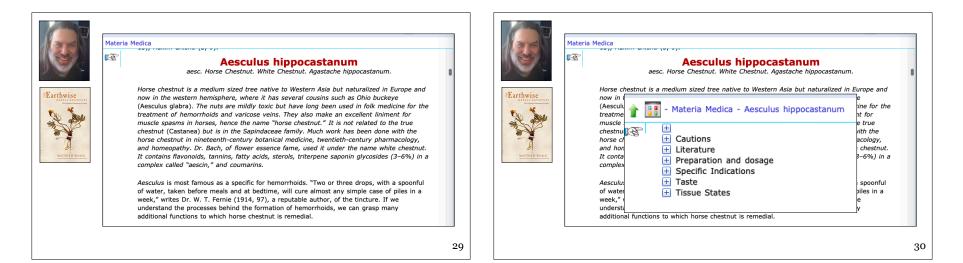

#### Materia Medica - Aesculus hippocastanum

### Preparation and dosage

Internal use: homeopathic or flower essence. Tincture: 5–15 drops (Fyfe), 20 drops adult dose, twice a day (de Vries). Long-term use advisable (John Scudder, Jan de Vries). External use: salve, ointment, cream.

#### Cautions

Cautions for those on blood thinning drugs. Not to be used internally in large doses.

### Literature

Traditional, Edward Bach (2), J. Compton Burnett, Matthew Wood (2-confirmed, 4, 9, 12), William Boericke (1), John Scudder (1, 3, 5, 6, 8, 11, 14), John William Fyfe (7), David Winston (13), modern research (10).